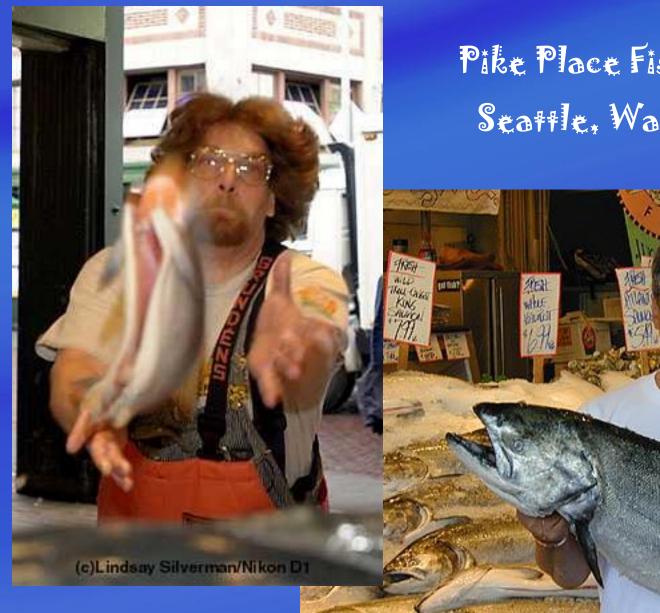

## SOLUTIONI

Welcome to Seattle's World Famous

#### Pike Place Fish Market Seaffle, Washington

http://www.pikeplacefish.com/fun//